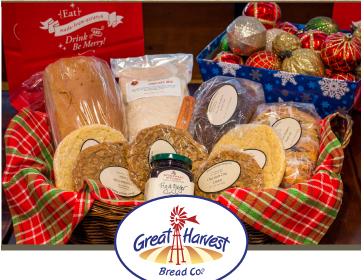

9900

Celebration Basket .....\$69.95

This Willow basket/tea towel gift delivers our most popular products, including a loaf of Honey Whole Wheat, a Dessert Loaf, 3 large cookies, a mini gourmet jam and a GH spreader.

Abundant Basket .....\$89.95

This Willow basket/tea towel gift includes a loaf of Honey Whole Wheat, a Specialty bread, a Dessert loaf, a gourmet jam, 4 large cookies and a GH spreader.

Gratitude Basket .....\$109.95

This beautiful Willow basket/tea towel gift overflows with GH goodies! It includes a loaf of Honey Whole Wheat, a Specialty bread, a Dessert loaf, a gourmet jam, a pancake bundle, 4 large cookies and a GH spreader.